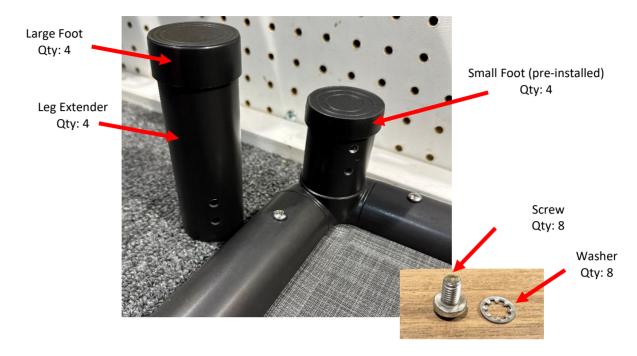

## Part List

## **INSTALLING LEG EXTENDERS (optional)**

- Remove the four (4) pre-installed rubber feet (Fig A)
- Slide the Leg Extenders into place, making sure the screw holes are aligned (Fig B)
- Secure the four (4) legs using the eight (8) washers and eight (8) screws (Fig C).