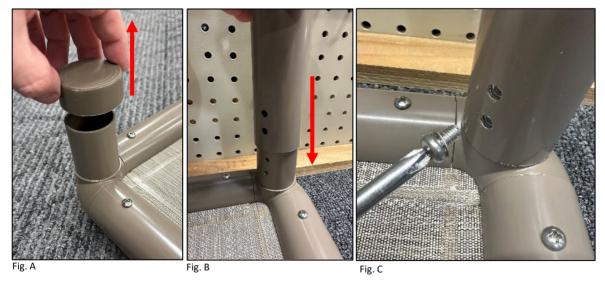

## **INSTALLING LEG EXTENDERS (optional)**

- Remove the four (4) pre-installed rubber feet (Fig A)
- Slide the Leg Extenders into place, making sure the screw holes are aligned (Fig B)
- Secure the four (4) legs using the eight (8) washers and eight (8) screws (Fig C).

We recommend using a screwdriver, a power drill may overtighten the screws.